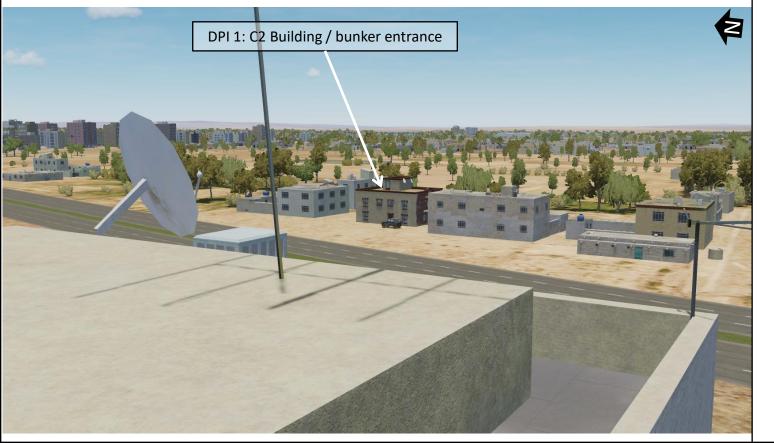

TARGET DESCRIPTION

In Narmashir we have intelligence indicating a enemy Air Defence Bunker. The bunker complex

The bunker complex is located in a built up area with several civilian buildings surrounding it.

Bunker entrance north, likely also have a C2 facility connected to the building.

**NARMASHIR Air Defence C2 HQ** 

is assessed to have 2 entries.

MISSION SECRET

3524ft

**ELEVATION:** 

TARGET TYPE: TARGET CATEGORY: CDE LEVEL: