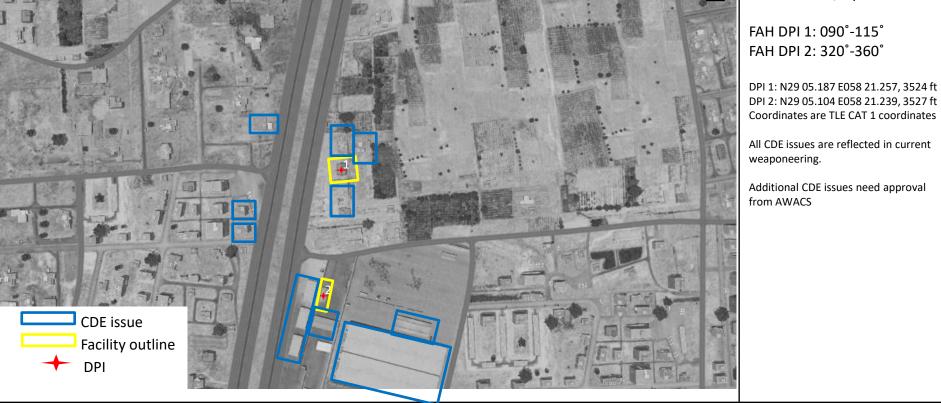

**ELEVATION:** WEAPONEERING

**MISSION SECRET** 

3524ft

1x GBU 31V3/B per DPI

FAH DPI 1: 090°-115° FAH DPI 2: 320°-360°

DPI 2: N29 05.104 E058 21.239, 3527 ft Coordinates are TLE CAT 1 coordinates

All CDE issues are reflected in current weaponeering.

Additional CDE issues need approval